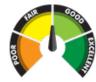

# NEAT CHEMICAL RISK / ECO IMPACT

RCR (Risk Characterisation Rating)

# (Environmental Impact Control)

Above RcR and EIC are applicable for this chemical in its NEAT form. The IN USE values should be considered more 'significant'